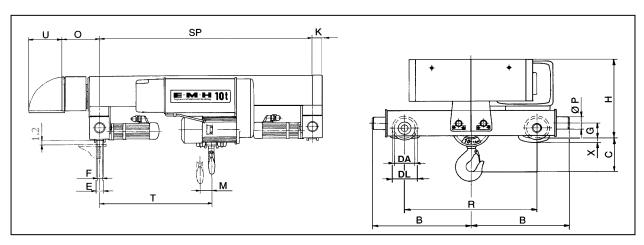

| Dimensions (inches):                                                                                                         |      |        |
|------------------------------------------------------------------------------------------------------------------------------|------|--------|
| Refer to drawing<br>below. M, T and<br>Standard SP (trolley<br>gauge) dimensions<br>plus weight shown in<br>adjacent tables. | B:   | 39.625 |
|                                                                                                                              | C:   | 24     |
|                                                                                                                              | DA:  | 10     |
|                                                                                                                              | DL:  | 11.25  |
|                                                                                                                              | E:   | 2.75   |
|                                                                                                                              | F:   | 2      |
|                                                                                                                              | G:   | 4      |
|                                                                                                                              | H:   | 38.75  |
|                                                                                                                              | K:   | 4.5    |
|                                                                                                                              | 0 *: | 11.125 |
|                                                                                                                              | P:   | 3.125  |
|                                                                                                                              | R:   | 60.25  |
|                                                                                                                              | U *: | 13.75  |
|                                                                                                                              | X:   |        |

| Standard SP (trolley gauge): |        |        |        |
|------------------------------|--------|--------|--------|
| Varies with lifts            | 13 ft. | 22 ft. | 33 ft. |
| shown at right.              | 78.75  | 78.75  | 98.5   |

| Available Lifts (feet):             |    |       |        |        |
|-------------------------------------|----|-------|--------|--------|
| M, T, and<br>Wt. vary<br>with lift. |    | M     | Т      | Wt.    |
|                                     |    | (in.) | (in.)  | (lbs.) |
|                                     | 13 | 3.25  | 32     | 4450   |
|                                     | 22 | 4.625 | 37.625 | 4840   |
|                                     | 33 | 7     | 44.75  | 5192   |

<sup>\*</sup> Dimensions O and U may vary depending on the type of control.