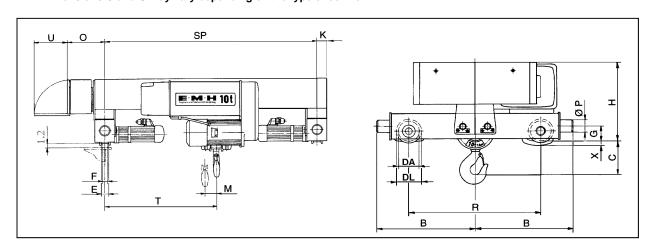

| Dimensions (inches):                                                                                                         |      |       |
|------------------------------------------------------------------------------------------------------------------------------|------|-------|
|                                                                                                                              | B:   | 33    |
| Refer to drawing<br>below. M, T and<br>Standard SP (trolley<br>gauge) dimensions<br>plus weight shown in<br>adjacent tables. | C:   | 17.5  |
|                                                                                                                              | DA:  | 7.875 |
|                                                                                                                              | DL:  | 8.875 |
|                                                                                                                              | E:   | 2.625 |
|                                                                                                                              | F:   | 2.325 |
|                                                                                                                              | G:   | 5     |
|                                                                                                                              | H:   | 35    |
|                                                                                                                              | K:   | 4     |
|                                                                                                                              | O *: | 17.5  |
|                                                                                                                              | P:   | 3.125 |
|                                                                                                                              | R:   | 48    |
|                                                                                                                              | U *: | 18    |
|                                                                                                                              | X:   | 2.375 |

<sup>\*</sup> Dimensions O and U may vary depending on the type of control.