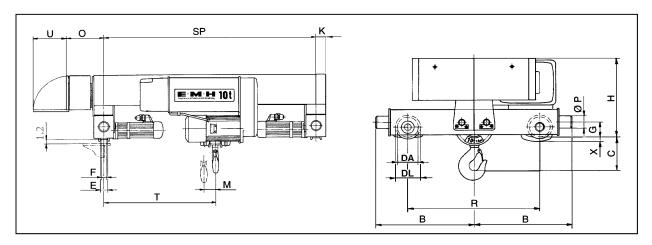

| Dimensions (inches):                                                                                                         |      |       |  |
|------------------------------------------------------------------------------------------------------------------------------|------|-------|--|
| Refer to drawing<br>below. M, T and<br>Standard SP (trolley<br>gauge) dimensions<br>plus weight shown in<br>adjacent tables. | B:   | 28    |  |
|                                                                                                                              | C:   | 17    |  |
|                                                                                                                              | DA:  | 5.125 |  |
|                                                                                                                              | DL:  | 6.125 |  |
|                                                                                                                              | E:   | 2.5   |  |
|                                                                                                                              | F:   | 2.25  |  |
|                                                                                                                              | G:   | 4     |  |
|                                                                                                                              | H:   | 23    |  |
|                                                                                                                              | K:   | 3.875 |  |
|                                                                                                                              | O *: | 16.5  |  |
|                                                                                                                              | P:   | 3.125 |  |
|                                                                                                                              | R:   | 42    |  |
|                                                                                                                              | U *: | 10.25 |  |
|                                                                                                                              | X:   | 0.625 |  |

| Standard SP (trolley gauge): |        |        |        |
|------------------------------|--------|--------|--------|
| Varies with lifts            | 17 ft. | 34 ft. | 55 ft. |
| shown at right.              | 63     | 63     | 78.75  |

| Available Lifts (feet):             |    |       |       |        |
|-------------------------------------|----|-------|-------|--------|
|                                     |    | М     | Т     | Wt.    |
| M, T, and<br>Wt. vary<br>with lift. |    | (in.) | (in.) | (lbs.) |
|                                     | 17 | 0     | 31    | 2210   |
|                                     | 34 | 0     | 33    | 2260   |
|                                     | 55 | 0     | 35    | 2310   |

**Engineered Material Handling** 

\* Dimensions O and U may vary depending on the type of control.