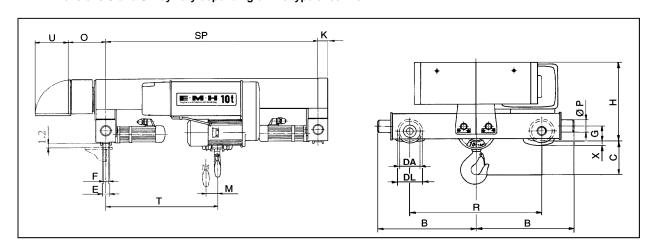

| Dimensions (inches):                                                                                                         |      |       |  |
|------------------------------------------------------------------------------------------------------------------------------|------|-------|--|
|                                                                                                                              | B:   | 28    |  |
| Refer to drawing<br>below. M, T and<br>Standard SP (trolley<br>gauge) dimensions<br>plus weight shown in<br>adjacent tables. | C:   | 17    |  |
|                                                                                                                              | DA:  | 6.375 |  |
|                                                                                                                              | DL:  | 7.25  |  |
|                                                                                                                              | E:   | 2.75  |  |
|                                                                                                                              | F:   | 2.25  |  |
|                                                                                                                              | G:   | 4     |  |
|                                                                                                                              | H:   | 23    |  |
|                                                                                                                              | K:   | 4     |  |
|                                                                                                                              | O *: | 16.5  |  |
|                                                                                                                              | P:   | 3.125 |  |
|                                                                                                                              | R:   | 42    |  |
|                                                                                                                              | U *: | 10.25 |  |
|                                                                                                                              | X:   | 2.75  |  |

<sup>\*</sup> Dimensions O and U may vary depending on the type of control.