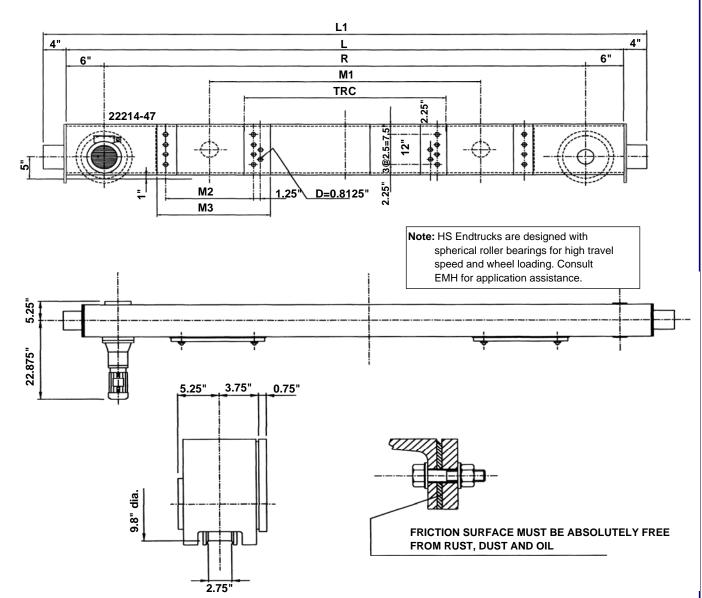

## Specifications for EMH Style HS-250 Top Running Double Girder End Trucks 10 In. Diameter Wheels

|                      |        | Moving      | Wheel    | 200 fpm |       |       |       |     |       |       | Weight |
|----------------------|--------|-------------|----------|---------|-------|-------|-------|-----|-------|-------|--------|
|                      | Wheel  | Mass Lbs.   | Base (R) | Motor   | L     | L1    | M1    | M2  | M3    | TRC   | per    |
| Model No.            | Load   | 200 fpm VFD | FtIn.    | HP      | FtIn. | FtIn. | ln.   | ln. | ln.   | ln.   | Pair   |
| HS-250.330.2700.3.16 | 29,250 | 64,000      | 8-10     | 2 x 3.0 | 9-10  | 10-6  | 71    | 12  | 17.25 | 63    | 2,160  |
| HS-250.330.2900.4.16 | 29,250 | 64,000      | 9-6      | 2 x 3.0 | 10-6  | 11-2  | 75    | 16  | 21.25 | 63    | 2,240  |
| HS-250.330.3200.4.16 | 29,250 | 64,000      | 10-6     | 2 x 3.0 | 11-6  | 12-2  | 75    | 16  | 21.25 | 63    | 2,290  |
| HS-250.330.3800.5.20 | 29,250 | 64,000      | 12-6     | 2 x 3.0 | 13-6  | 14-2  | 94.75 | 20  | 25.25 | 78.75 | 2,710  |
| HS-250.330.4600.5.25 | 29,250 | 64,000      | 15-0     | 2 x 3.0 | 16-0  | 16-8  | 114.5 | 20  | 25.25 | 98.5  | 3,120  |