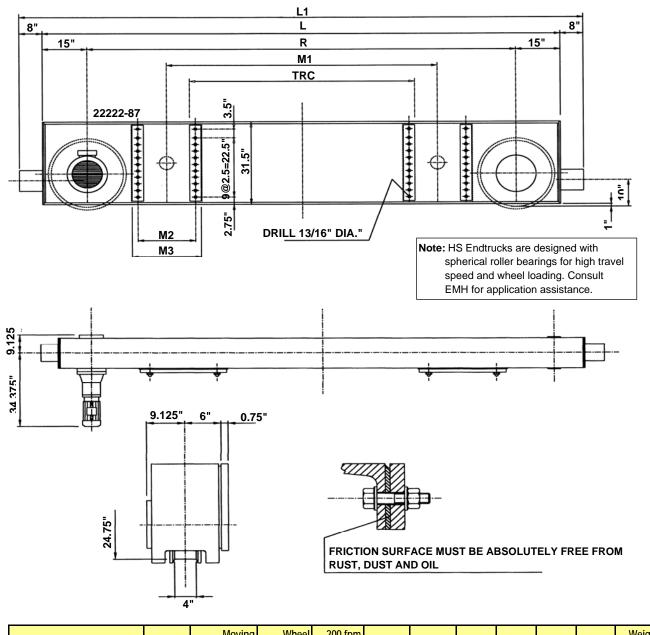

## Specifications for EMH Style HS-630 Top Running Double Girder End Trucks 24.75 In. Diameter Wheels

|                      |        | Moving      | Wheel    | 200 fpm |       |       |       |     |     |       | Weight |
|----------------------|--------|-------------|----------|---------|-------|-------|-------|-----|-----|-------|--------|
|                      | Wheel  | Mass Lbs.   | Base (R) | Motor   | L     | L1    | M1    | M2  | M3  | TRC   | per    |
| Model No.            | Load   | 200 fpm VFD | FtIn.    | HP      | FtIn. | FtIn. | ln.   | ln. | ln. | ln.   | Pair   |
| HS-630.825.3900.5.20 | 76,000 | 180,000     | 12-10    | 2 x 7.5 | 15-4  | 16-8  | 94.75 | 20  | 24  | 78.75 | 5,500  |
| HS-630.825.4400.5.25 | 76,000 | 180,000     | 14-5     | 2 x 7.5 | 16-11 | 18-7  | 114.5 | 20  | 24  | 98.5  | 5,650  |
| HS-630.825.4600.6.25 | 76,000 | 180,000     | 15-0     | 2 x 7.5 | 17-6  | 18-10 | 118.5 | 24  | 28  | 98.5  | 6,200  |